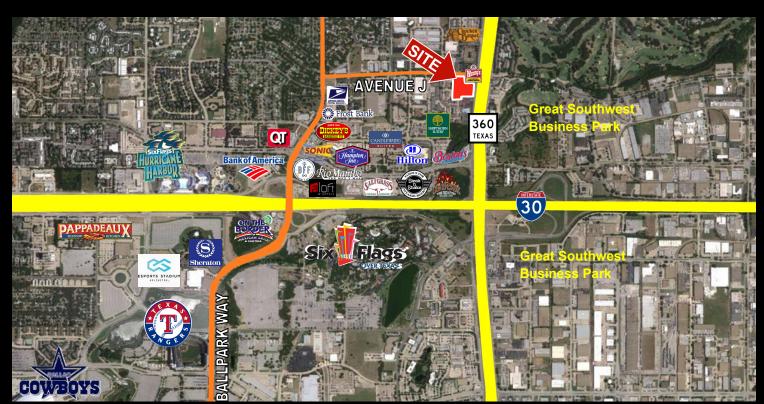

### Premier Entertainment District:

# Land for Sale or Ground Lease Hwy 360 & Avenue J Arlington, TX

Near Cowboys Stadium, Globe Life Park, and Six Flags Over Texas

### TRAFFIC GENERATORS / AREA BUSINESSES:

Dallas Cowboys Stadium, Globe Life Park, Texas Live!, Esports Stadium Arlington and Expo Center, Six Flags Over Texas, Hurricane Harbor, Bank of America Office Building, Over 2 Million Square Feet of Offices, The Great Southwest Business Park, The Hilton, Wendy's, Cracker Barrel, Salt Grass Steak House, Hampton Inn, Mercury Chophouse, The Rock Wood Fired Kitchen, Candlewood Suites, A Loft Hotel, Hawthorn Suites, Boston's, The Sheraton Hotel, the Post Office and much more...

Area Attractions and Businesses...

The Great Southwest Business Park