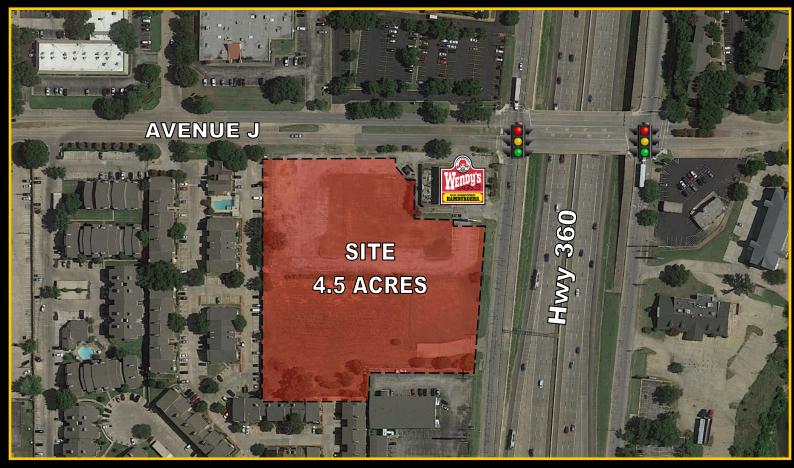

# Land for Sale or Ground Lease Hwy 360 & Avenue J Arlington, TX

Near Cowboys Stadium, Globe Life Park, and Six Flags Over Texas

# 1/2 to 4.5 Acres for Sale or Ground Lease

# Premier Entertainment District:

Land for Sale or Ground Lease Hwy 360 & Avenue J Arlington, TX
Near Cowboys Stadium, Globe Life Park, and Six Flags Over Texas

1/2 to 4.5 Acres for Sale or Ground Lease