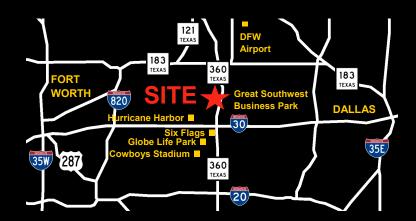

# Land for Sale or Ground Lease Hwy 360 & Avenue J Arlington, TX

Near Cowboys Stadium, Globe Life Park, and Six Flags Over Texas

# Premier Entertainment District:

Land for Sale or Ground Lease Hwy 360 & Avenue J Arlington, TX
Near Cowboys Stadium, Globe Life Park, and Six Flags Over Texas

1/2 to 4.5 Acres for Sale or Ground Lease